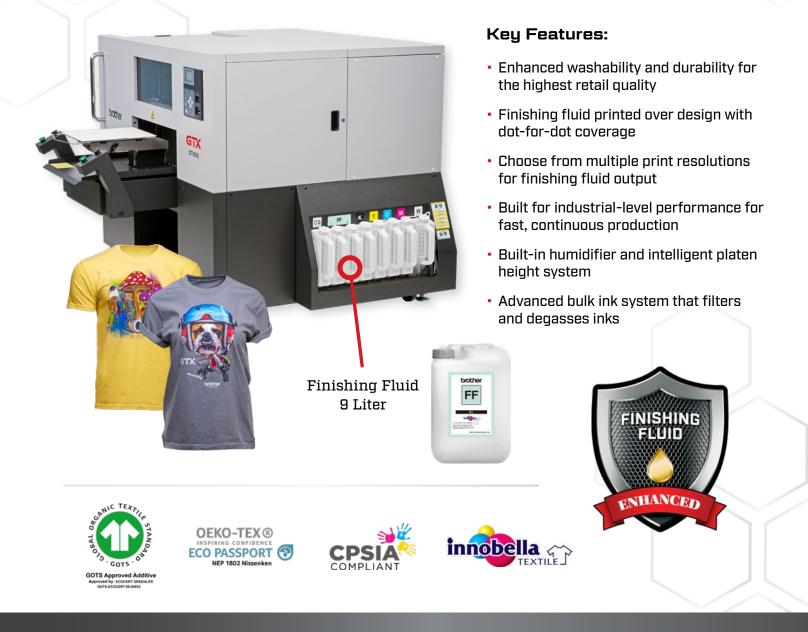

## GTX600 Enhanced

Take mass production DTG to the next level with the GTX600 Enhanced. This new solution includes a specialized finishing fluid treatment designed to elevate washability for high-end garment printing.

This exclusive chemical enhancer ensures exceptional durability, meeting the demands of garment decorators requiring the highest standards for premium applications, retailers, and high end brands. When quality demands more, Brother delivers.