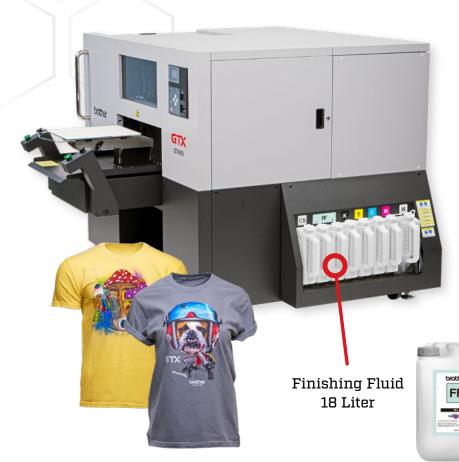

## GTX600 Enhanced

Take mass production DTG to the next level with the GTX600 Enhanced. This new solution includes a specialized finishing fluid treatment designed to elevate washability for high-end garment printing.

This exclusive chemical enhancer ensures exceptional durability, meeting the demands of garment decorators requiring the highest standards for premium applications, retailers, and high end brands. When quality demands more, Brother delivers.

## **Key Features:**

- Enhanced washability and durability for the highest retail quality
- Finishing fluid printed over design with dot-for-dot coverage
- Choose from multiple print resolutions for finishing fluid output
- Built for industrial-level performance for fast, continuous production
- Built-in humidifier and intelligent platen height system
- Advanced bulk ink system that filters and degasses inks