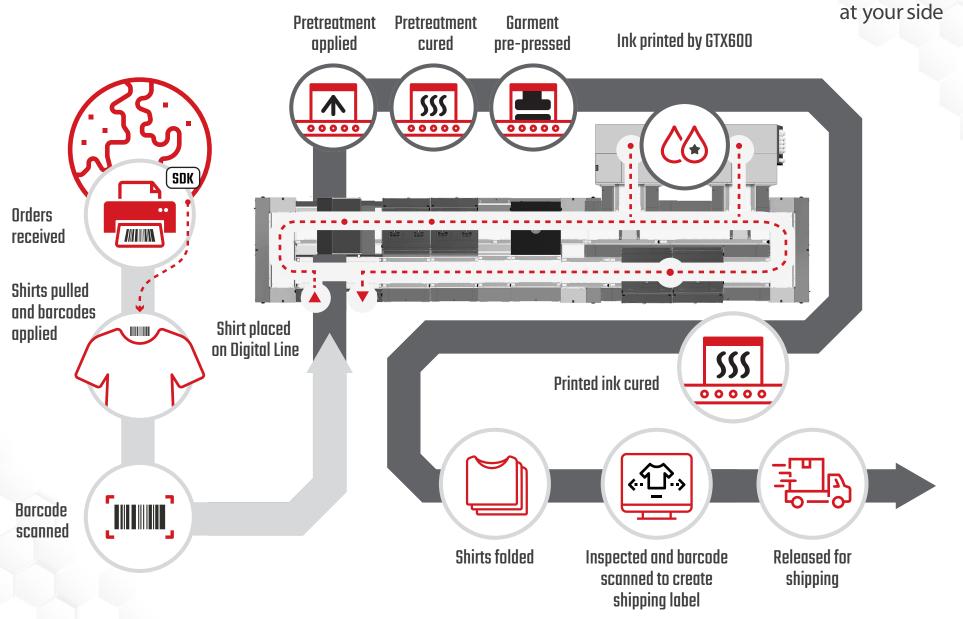

## Production DTG Workflow

VISIT **DigitalLinePrinter.com** To learn more about the DL2200

brother

With only a minimal amount of floor space, you can create a production environment similar to traditional garment printing but with the added ability to print one-offs at photographic print quality.