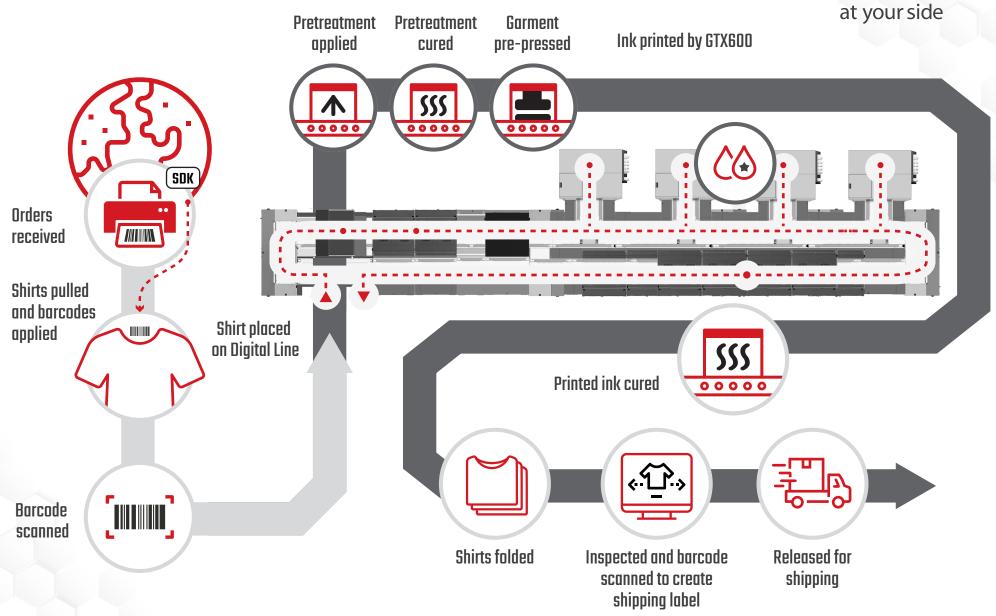

## **Production DTG Workflow**

VISIT **DigitalLinePrinter.com** To learn more about the DL2400

brother

With only a minimal amount of floor space, you can create a production environment similar to traditional garment printing but with the added ability to print one-offs at photographic print quality.