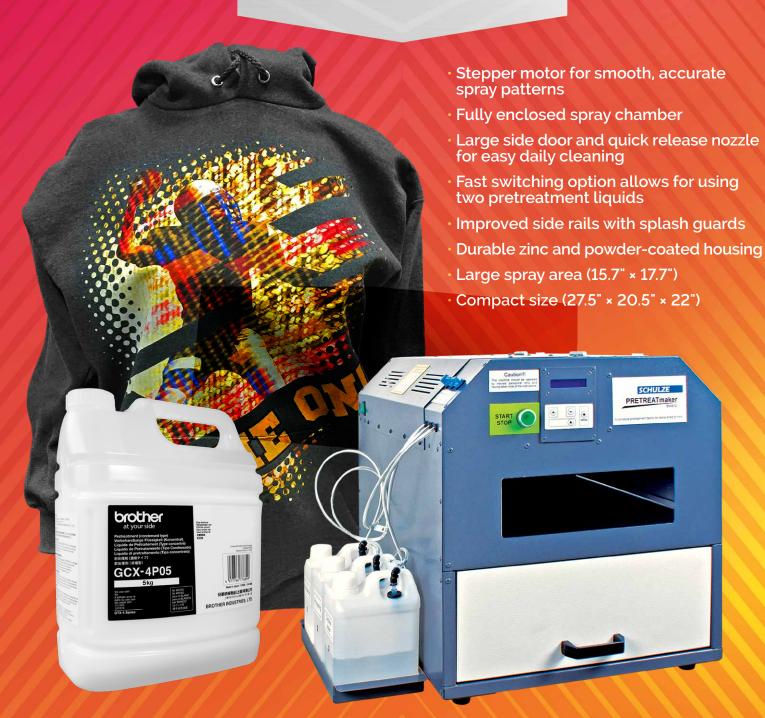

## **PRETREATmaker Basic**

TO UPGRADE YOUR PRETREATMENT CAPABILITIES, CONTACT BROTHER DTG at 866-750-2542 or visit BrotherDTG.com.

| Spraying area                   | 15.7 × 17.7" (40 × 45 cm)                                                |
|---------------------------------|--------------------------------------------------------------------------|
| Spraying method                 | Nozzle is moving over the table (inside)                                 |
| Table length                    | 24.4" (62 cm)                                                            |
| Spray direction                 | Uni / Bi-Directional                                                     |
| Nozzles                         | 1 Nozzle                                                                 |
| Number of bottles               | Two Pretreat (2 Liter Bottles), One Water (2 Liter), One Waste (2 Liter) |
| Motor                           | Stepper Motor                                                            |
| Pumps                           | One pump                                                                 |
| Dimensions                      | L 27.5" × W 20.5" × H 22.0" (L 70 × W 52 × H 56 cm)                      |
| Dimensions (transport)          | L 31.5" × W 22.8" × H 28.7" (L 80 × W 58 × H 73 cm)                      |
| Weight                          | 84 lbs. (38 kg)                                                          |
| Weight (transport)              | 104 lbs. (47 kg)                                                         |
| Connection                      | 220/230 or 110/120 VAC (automatic switch)                                |
| Consumption                     | 150 W                                                                    |
| Operating pressure (precoating) | max. 7 bar                                                               |
| Included in delivery            | replacement nozzle, replacement filter and ultrasound cleaner            |
| Additional characteristics      | zinc- and powder-coated housing                                          |