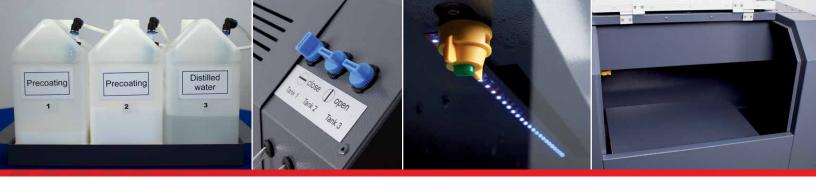

## **PRETREATmaker Basic**

TO UPGRADE YOUR PRETREATMENT CAPABILITIES, CONTACT BROTHER DTG at 866-750-2542 or visit BrotherDTG.com.

| Spraying area                   | 15.7 × 17.7" (40 × 45 cm)                                                |
|---------------------------------|--------------------------------------------------------------------------|
| Spraying method                 | Nozzle is moving over the table (inside)                                 |
| Table length                    | 24.4" (62 cm)                                                            |
| Spray direction                 | Uni / Bi-Directional                                                     |
| Nozzles                         | 1 Nozzle                                                                 |
| Number of bottles               | Two Pretreat (2 Liter Bottles), One Water (2 Liter), One Waste (2 Liter) |
| Motor                           | Stepper Motor                                                            |
| Pumps                           | One pump                                                                 |
| Dimensions                      | L 27.5" × W 20.5" × H 22.0" (L 70 × W 52 × H 56 cm)                      |
| Dimensions (transport)          | L 31.5" × W 22.8" × H 28.7" (L 80 × W 58 × H 73 cm)                      |
| Weight                          | 84 lbs. (38 kg)                                                          |
| Weight (transport)              | 104 lbs. (47 kg)                                                         |
| Connection                      | 220/230 or 110/120 VAC (automatic switch)                                |
| Consumption                     | 150 W                                                                    |
| Operating pressure (precoating) | max. 7 bar                                                               |
| Included in delivery            | replacement nozzle, replacement filter and ultrasound cleaner            |
| Additional characteristics      | zinc- and powder-coated housing                                          |