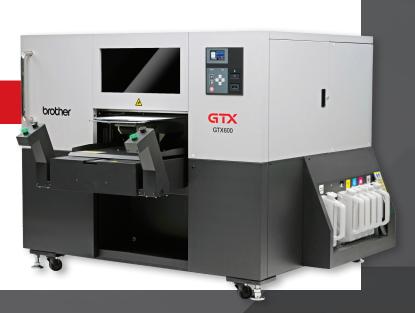

## GTX600

GTX6 Error 5904

GTX6 Error 6008

https://bit.ly/47h4UzY

https://bit.ly/3Xhn7sm