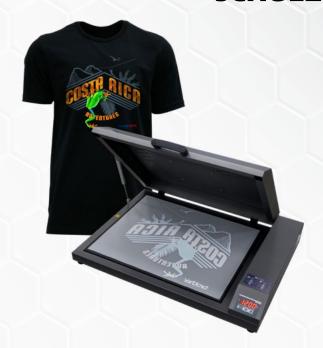

#### DTF CURING STATION

## Effortless, Even DTF Sheet Curing!

The DTF Curing Station is specially designed to cure direct to film (DTF) sheets with printed ink and powder quickly and evenly, handling large film printed up to 15.7 x 19.7 inches. With an adjustable heated lower plate and digital controls for precise time and temperature settings, it ensures consistent, high-quality curing results for all DTF sheet materials.

#### **Product Features:**

- Heated Lower Plate: Delivers direct, evenly distributed heat through the film, ensuring proper curing of both ink and adhesive.
- **Powder Curing:** Capable of curing powder adhesive by utilizing lower temperatures.
- Controls: Digital time and temperature setting for easy operation
- Size: Handles DTF sheets up to 16 x 20 in. (40x50 cm) or smaller