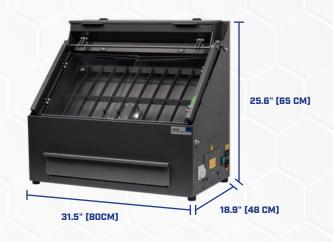

# Key Specs

| Dimensions:                   | 31.5 x 18.9 x 25.6 in. (80x48x65cm)                               |
|-------------------------------|-------------------------------------------------------------------|
| Dimension for transport:      | 36.2 x 31.1 x 31.5 in. (92x79x80cm)                               |
| Weight:                       | 62.2 lbs (28.2 kg)                                                |
| Weight for transport:         | 88.2 lbs (40 kg)                                                  |
| Max Print Size:               | 15.7 x 19.7 in. (40x50cm)                                         |
| Operating voltage:            | 110V or 230V; 0.2 amps                                            |
| Performance:                  | 35 W                                                              |
| Main fuse:                    | 6 A                                                               |
| Regulation of vibration time: | 0-30 sec                                                          |
| Noise                         | The machine produces a sound pressure level of less than 70db (A) |
| Declaration of conformity:    | CE certificate                                                    |