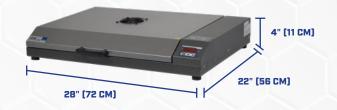

## Key Specs

| Dimensions:                | 28 x 22 x 4 in. (72 x 56 x 11 cm) |
|----------------------------|-----------------------------------|
| Weight:                    | 46 lbs. (21 kg)                   |
| Heating plate:             | 16.5 x 20.4 in. (42 x 52 cm)      |
| Operating voltage:         | 110-120 V; 13 amps                |
| Power:                     | 1500 Watts                        |
| Time range:                | up to 5 minutes timer             |
| Temperature range:         | up to 302°F (150°C)               |
| Declaration of conformity: | CE certificate                    |
|                            |                                   |