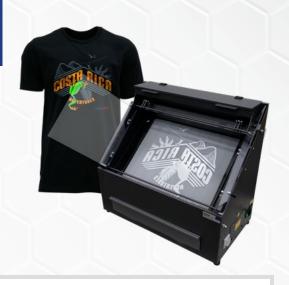

#### DTF ADHESIVE APPLICATOR

## Efficient Adhesive, Almost No Mess!

The DTF adhesive applicator offers a compact, tabletop solution for consistent powder adhesive application on DTF films, enhancing print quality and boosting production efficiency. Key features include enclosed dust prevention, uniform powder coverage, and film holders adjustable up to approximately 16x20 inches. Improve your shop's operator safety and help reduce material waste for DTF applications!

#### **Product Features:**

- Variety of Film Sizes: Adjustable holders allow for a commonly sized sheets of DTF film up to approximately 16 x 20 in (40x50 cm).
- **Uniform Application:** Angled tray design helps evenly coat adhesive onto the printed film sheets.
- **Enclosed Cover:** Helps to prevent excess powder in the air while reducing waste and dust.
- Powder Reservoir: Large adhesive powder reservoir is easy to maintain and recycles unused powder.