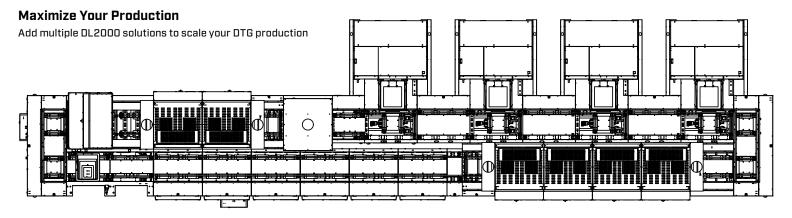

CONTACT A BROTHER DTG INDUSTRIAL PRINTING SPECIALIST TO LEARN MORE AT 866-750-2543





## Single Operator, Complete DTG Solution





## DL2400 + Four (4) GTX600s





| DL2000 SPECS      | DL2200                                                               | DL2400                                                               |
|-------------------|----------------------------------------------------------------------|----------------------------------------------------------------------|
| NUMBER OF PALLETS | 22                                                                   | 33                                                                   |
| OPERATORS NEEDED  | 1                                                                    | 1                                                                    |
| WORKING AREA      | 172" X 492.5" X 80"                                                  | 172" X 686.5" X 80"