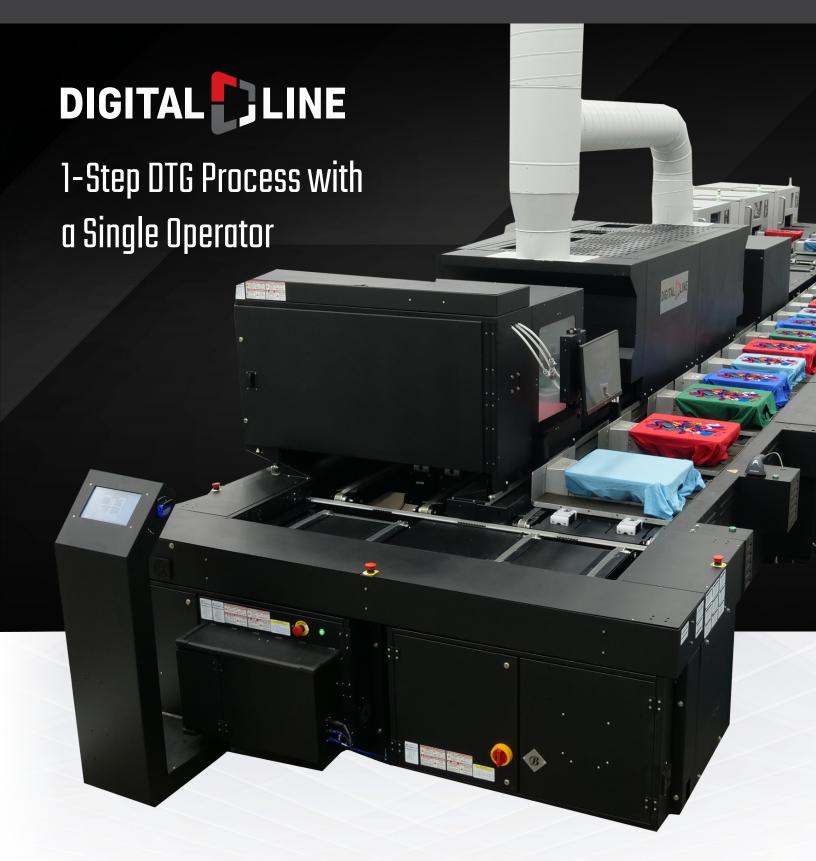

CONTACT A BROTHER DTG INDUSTRIAL PRINTING SPECIALIST TO LEARN MORE AT 866-750-2543





## Single Operator, Complete DTG Solution





## DL2400 + Four (4) GTX600s





| DL2000 SPECS      | DL2200                                                               | DL2400                                                               |
|-------------------|----------------------------------------------------------------------|----------------------------------------------------------------------|
| NUMBER OF PALLETS | 22                                                                   | 33                                                                   |
| OPERATORS NEEDED  | 1                                                                    | 1