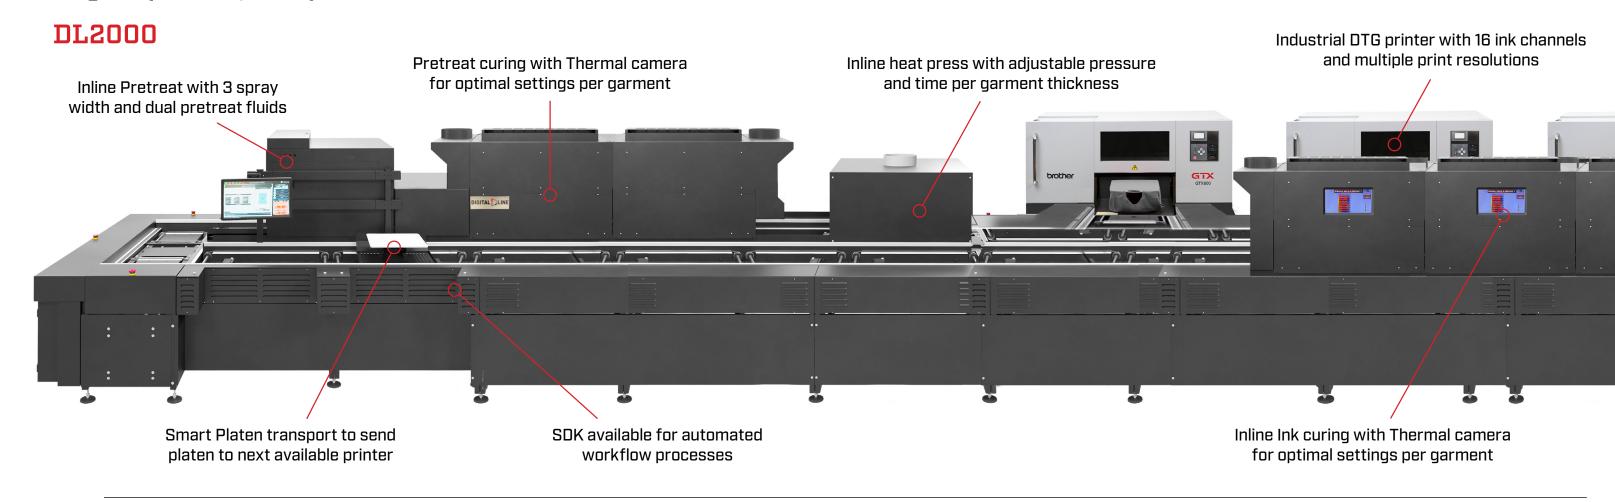

CONTACT A BROTHER DTG INDUSTRIAL PRINTING SPECIALIST TO LEARN MORE AT 866-750-2543