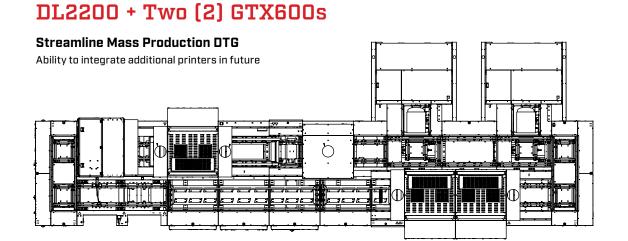

## DL2400 + Four (4) GTX600s

| DL2000 SPECS      | DL2200                                                               | DL2400                                                               |
|-------------------|----------------------------------------------------------------------|----------------------------------------------------------------------|
| NUMBER OF PALLETS | 22                                                                   | 33                                                                   |
| OPERATORS NEEDED  | 1                                                                    | 1                                                                    |
| WORKING AREA      | 172" X 492.5" X 80"                                                  | 172" X 686.5" X 80"                                                  |
| ELECTRICAL        | 208V or 480V                                                         | 208V or 480V                                                         |
| AIR & WATER       | 80 PSI, 4 CFM<br>40kPA(0.04MPa)                                      | 80 PSI, 4 CFM<br>40kPA(0.04MPa)                                      |
| EXHAUST FLOW      | Four (4) 10" exhaust ducts, 300CFM<br>each recommended               | Four (4) 10" exhaust ducts, 300CFM each recommended                  |
| AVAILABLE PLATENS | Baby 6"x7"<br>Youth 10"x12"<br>Standard 14"x16"<br>Oversized 16"x18" | Baby 6"x7"<br>Youth 10"x12"<br>Standard 14"x16"<br>Oversized 16"x18" |