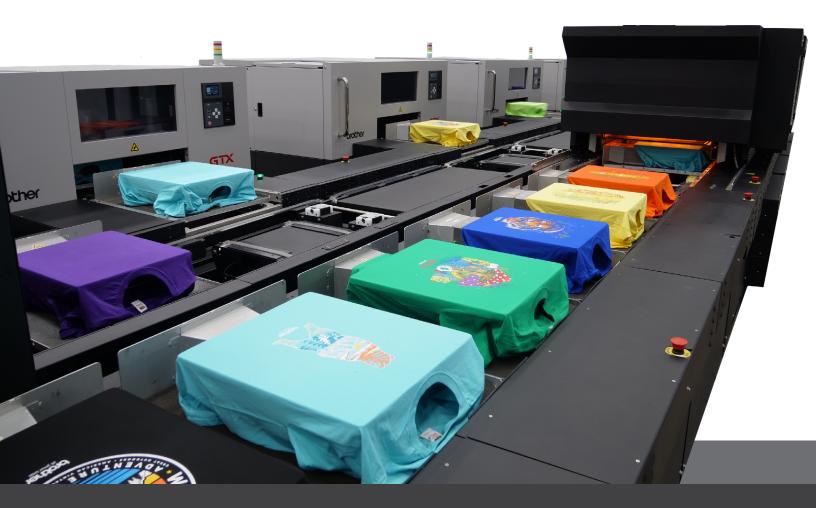

## Single Operator, Complete DTG Solution

## DL2400 + Four (4) GTX600s

| DL2000 SPECS      | DL2200                                                               | DL2400                                                               |
|-------------------|----------------------------------------------------------------------|----------------------------------------------------------------------|
| NUMBER OF PALLETS | 22                                                                   | 33                                                                   |
| OPERATORS NEEDED  | 1                                                                    | 1                                                                    |
| WORKING AREA      | 172" X 492.5" X 80"                                                  | 172" X 686.5" X 80"                                                  |
| ELECTRICAL        | 208V or 480V                                                         | 208V or 480V                                                         |
| AIR & WATER       | 80 PSI, 4 CFM<br>40kPA(0.04MPa)                                      | 80 PSI, 4 CFM<br>40kPA(0.04MPa)                                      |
| EXHAUST FLOW      | Four (4) 10" exhaust ducts, 300CFM<br>each recommended               | Four (4) 10" exhaust ducts, 300CFM each recommended                  |
| AVAILABLE PLATENS | Baby 6"x7"<br>Youth 10"x12"<br>Standard 14"x16"<br>Oversized 16"x18" | Baby 6"x7"<br>Youth 10"x12"<br>Standard 14"x16"<br>Oversized 16"x18" |